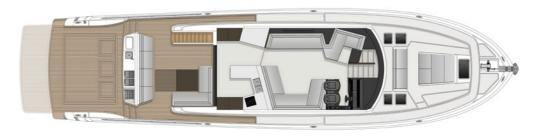

# **S75 SPECIFICATIONS**

| 23.07 M              | 75' 8" FT                                                                                                            |  |  |  |
|----------------------|----------------------------------------------------------------------------------------------------------------------|--|--|--|
| 22.86 M              | 75' FT                                                                                                               |  |  |  |
| 6 M                  | 19' 8" FT                                                                                                            |  |  |  |
| 1.6 M                | 4'11"FT                                                                                                              |  |  |  |
| 52,200 KG            | 115,081 LBS                                                                                                          |  |  |  |
| 10,000 L             | 2,641 US GAL                                                                                                         |  |  |  |
| 1,400 L              | 370 US GAL                                                                                                           |  |  |  |
| 600 L                | 105 US GAL                                                                                                           |  |  |  |
| 4 STANDARD           |                                                                                                                      |  |  |  |
| 8 STANDARD           | 10 OPTIONAL                                                                                                          |  |  |  |
| SCANIA DI16 1150 MHP |                                                                                                                      |  |  |  |
| 22 kW 50Hz           |                                                                                                                      |  |  |  |
|                      | 22.86 M<br>6 M<br>1.6 M<br>52,200 KG<br>10,000 L<br>1,400 L<br>600 L<br>4 STANDARD<br>8 STANDARD<br>SCANIA DI16 1150 |  |  |  |

## S-SERIES COMPARISON

| <b>S75</b>  |                                                                                                                            | <b>S60</b>                                                                                                                                                                                                     |                                                                                                                                                                                                                                                                                                 | <b>S55</b>                                                                                                                                                                                                                                                                                                                                                                                                                         |                                                                                                                                                                                                                                                                                                                                                                                                                                                                          | S50                                                                                                                                                                                                                                                                                                                                                                                                                                                                                                                                                                                                          |                                                                                                                                                                                                                                                                                                                                                                                                                                                                                                                                                                                                                                                                                                               |
|-------------|----------------------------------------------------------------------------------------------------------------------------|----------------------------------------------------------------------------------------------------------------------------------------------------------------------------------------------------------------|-------------------------------------------------------------------------------------------------------------------------------------------------------------------------------------------------------------------------------------------------------------------------------------------------|------------------------------------------------------------------------------------------------------------------------------------------------------------------------------------------------------------------------------------------------------------------------------------------------------------------------------------------------------------------------------------------------------------------------------------|--------------------------------------------------------------------------------------------------------------------------------------------------------------------------------------------------------------------------------------------------------------------------------------------------------------------------------------------------------------------------------------------------------------------------------------------------------------------------|--------------------------------------------------------------------------------------------------------------------------------------------------------------------------------------------------------------------------------------------------------------------------------------------------------------------------------------------------------------------------------------------------------------------------------------------------------------------------------------------------------------------------------------------------------------------------------------------------------------|---------------------------------------------------------------------------------------------------------------------------------------------------------------------------------------------------------------------------------------------------------------------------------------------------------------------------------------------------------------------------------------------------------------------------------------------------------------------------------------------------------------------------------------------------------------------------------------------------------------------------------------------------------------------------------------------------------------|
| 23.07 M     | 75' 8" FT                                                                                                                  | 18.53 M                                                                                                                                                                                                        | 60' 11" FT                                                                                                                                                                                                                                                                                      | 17.31 M                                                                                                                                                                                                                                                                                                                                                                                                                            | 56' 10" FT                                                                                                                                                                                                                                                                                                                                                                                                                                                               | 15.7 M                                                                                                                                                                                                                                                                                                                                                                                                                                                                                                                                                                                                       | 51' 6" FT                                                                                                                                                                                                                                                                                                                                                                                                                                                                                                                                                                                                                                                                                                     |
| 22.86 M     | 75'FT                                                                                                                      | 18.34 M                                                                                                                                                                                                        | 60' 2"FT                                                                                                                                                                                                                                                                                        | 17.13 M                                                                                                                                                                                                                                                                                                                                                                                                                            | 56' 3" FT                                                                                                                                                                                                                                                                                                                                                                                                                                                                | 15.69 M                                                                                                                                                                                                                                                                                                                                                                                                                                                                                                                                                                                                      | 51' 5" FT                                                                                                                                                                                                                                                                                                                                                                                                                                                                                                                                                                                                                                                                                                     |
| 6 M         | 19' 8" FT                                                                                                                  | 5.22 M                                                                                                                                                                                                         | 17' 2" FT                                                                                                                                                                                                                                                                                       | 5.22 M                                                                                                                                                                                                                                                                                                                                                                                                                             | 17' 2" FT                                                                                                                                                                                                                                                                                                                                                                                                                                                                | 5.22 M                                                                                                                                                                                                                                                                                                                                                                                                                                                                                                                                                                                                       | 17' 2" FT                                                                                                                                                                                                                                                                                                                                                                                                                                                                                                                                                                                                                                                                                                     |
| 1.6 M       | 4' 11" FT                                                                                                                  | 1.5 M                                                                                                                                                                                                          | 4' 11" FT                                                                                                                                                                                                                                                                                       | 1.475 M                                                                                                                                                                                                                                                                                                                                                                                                                            | 4'10" FT                                                                                                                                                                                                                                                                                                                                                                                                                                                                 | 1.39 M                                                                                                                                                                                                                                                                                                                                                                                                                                                                                                                                                                                                       | 4' 6" FT                                                                                                                                                                                                                                                                                                                                                                                                                                                                                                                                                                                                                                                                                                      |
| 52,200 KG   | 115,081 LBS                                                                                                                | 31,850 KG                                                                                                                                                                                                      | 63,713 LBS                                                                                                                                                                                                                                                                                      | 29,700 KG                                                                                                                                                                                                                                                                                                                                                                                                                          | 65,447 LBS                                                                                                                                                                                                                                                                                                                                                                                                                                                               | 25,000 KG                                                                                                                                                                                                                                                                                                                                                                                                                                                                                                                                                                                                    | 55,115 LBS                                                                                                                                                                                                                                                                                                                                                                                                                                                                                                                                                                                                                                                                                                    |
| 10,000 L    | 2,641 US GAL                                                                                                               | 4,550 L                                                                                                                                                                                                        | 1,200 US GAL                                                                                                                                                                                                                                                                                    | 4,550 L                                                                                                                                                                                                                                                                                                                                                                                                                            | 1,200 US GAL                                                                                                                                                                                                                                                                                                                                                                                                                                                             | 3,800 L                                                                                                                                                                                                                                                                                                                                                                                                                                                                                                                                                                                                      | 925 US GAL                                                                                                                                                                                                                                                                                                                                                                                                                                                                                                                                                                                                                                                                                                    |
| 1,400 L     | 370 US GAL                                                                                                                 | 700 L                                                                                                                                                                                                          | 185 US GAL                                                                                                                                                                                                                                                                                      | 750 L                                                                                                                                                                                                                                                                                                                                                                                                                              | 198 US GAL                                                                                                                                                                                                                                                                                                                                                                                                                                                               | 750 L                                                                                                                                                                                                                                                                                                                                                                                                                                                                                                                                                                                                        | 198 US GAL                                                                                                                                                                                                                                                                                                                                                                                                                                                                                                                                                                                                                                                                                                    |
| 600 L       | 158 US GAL                                                                                                                 | 300 L                                                                                                                                                                                                          | 79 US GAL                                                                                                                                                                                                                                                                                       | 300 L                                                                                                                                                                                                                                                                                                                                                                                                                              | 79 US GAL                                                                                                                                                                                                                                                                                                                                                                                                                                                                | 300 L                                                                                                                                                                                                                                                                                                                                                                                                                                                                                                                                                                                                        | 79 US GAL                                                                                                                                                                                                                                                                                                                                                                                                                                                                                                                                                                                                                                                                                                     |
| 4 STANDARD  | 4 STANDARD 4 STANDA                                                                                                        |                                                                                                                                                                                                                |                                                                                                                                                                                                                                                                                                 | 3 STANDARD                                                                                                                                                                                                                                                                                                                                                                                                                         |                                                                                                                                                                                                                                                                                                                                                                                                                                                                          | 2 STANDARD                                                                                                                                                                                                                                                                                                                                                                                                                                                                                                                                                                                                   |                                                                                                                                                                                                                                                                                                                                                                                                                                                                                                                                                                                                                                                                                                               |
| 8 STANDARD  |                                                                                                                            | 8 STANDARD                                                                                                                                                                                                     |                                                                                                                                                                                                                                                                                                 | 6 STANDARD                                                                                                                                                                                                                                                                                                                                                                                                                         |                                                                                                                                                                                                                                                                                                                                                                                                                                                                          | 4 STANDARD                                                                                                                                                                                                                                                                                                                                                                                                                                                                                                                                                                                                   | 6 OPTIONED                                                                                                                                                                                                                                                                                                                                                                                                                                                                                                                                                                                                                                                                                                    |
| SCANIA DI16 | - 1150 MHP                                                                                                                 | 2 x VOLVO D13 - 800 MHP                                                                                                                                                                                        |                                                                                                                                                                                                                                                                                                 | 2 x VOLVO D13 - 800 MHP                                                                                                                                                                                                                                                                                                                                                                                                            |                                                                                                                                                                                                                                                                                                                                                                                                                                                                          | 2 x VOLVO D11 - 670 MHP                                                                                                                                                                                                                                                                                                                                                                                                                                                                                                                                                                                      |                                                                                                                                                                                                                                                                                                                                                                                                                                                                                                                                                                                                                                                                                                               |
| 22 kW 50 Hz |                                                                                                                            | 17.5 kW 50 Hz                                                                                                                                                                                                  |                                                                                                                                                                                                                                                                                                 | 17.5 kW 50 Hz                                                                                                                                                                                                                                                                                                                                                                                                                      |                                                                                                                                                                                                                                                                                                                                                                                                                                                                          | 17.5 kW 50 Hz                                                                                                                                                                                                                                                                                                                                                                                                                                                                                                                                                                                                |                                                                                                                                                                                                                                                                                                                                                                                                                                                                                                                                                                                                                                                                                                               |
|             | 23.07 M<br>22.86 M<br>6 M<br>1.6 M<br>52,200 KG<br>10,000 L<br>1,400 L<br>600 L<br>4 STANDARD<br>8 STANDARD<br>SCANIA DI16 | 23.07 M 75' 8" FT   22.86 M 75'FT   6 M 19' 8" FT   1.6 M 4' 11" FT   52,200 KG 115,081 LBS   10,000 L 2,641 US GAL   1,400 L 370 US GAL   600 L 158 US GAL   4 STANDARD   8 STANDARD   SCANIA DI16 - 1150 MHP | 23.07 M 75' 8" FT 18.53 M   22.86 M 75'FT 18.34 M   6 M 19' 8" FT 5.22 M   1.6 M 4' 11" FT 1.5 M   52,200 KG 115,081 LBS 31,850 KG   10,000 L 2,641 US GAL 4,550 L   1,400 L 370 US GAL 700 L   600 L 158 US GAL 300 L   4 STANDARD 4 STANDARD 8 STANDARD   SCANIA DI16 - 1150 MHP 2 x VOLVO DI | 23.07 M 75' 8" FT 18.53 M 60' 11" FT   22.86 M 75'FT 18.34 M 60' 2"FT   6 M 19' 8" FT 5.22 M 17' 2" FT   1.6 M 4' 11" FT 1.5 M 4' 11" FT   52,200 KG 115,081 LBS 31,850 KG 63,713 LBS   10,000 L 2,641 US GAL 4,550 L 1,200 US GAL   1,400 L 370 US GAL 700 L 185 US GAL   600 L 158 US GAL 300 L 79 US GAL   4 STANDARD 4 STANDARD 8 STANDARD 8 STANDARD   SCANIA DI16 - 1150 MHP 2 x VOLVO D13 - 800 MHP 2 x VOLVO D13 - 800 MHP | 23.07 M 75' 8" FT 18.53 M 60' 11" FT 17.31 M   22.86 M 75'FT 18.34 M 60' 2"FT 17.13 M   6 M 19' 8" FT 5.22 M 17' 2" FT 5.22 M   1.6 M 4' 11" FT 1.5 M 4' 11" FT 1.475 M   52,200 KG 115,081 LBS 31,850 KG 63,713 LBS 29,700 KG   10,000 L 2,641 US GAL 4,550 L 1,200 US GAL 4,550 L   1,400 L 370 US GAL 700 L 185 US GAL 750 L   600 L 158 US GAL 300 L 79 US GAL 300 L   4 STANDARD 8 STANDARD 6 STANDARD 6 STANDARD   8 STANDARD 2 x VOLVO D13 - 800 MHP 2 x VOLVO D1 | 23.07 M 75' 8" FT 18.53 M 60' 11" FT 17.31 M 56' 10" FT   22.86 M 75'FT 18.34 M 60' 2"FT 17.13 M 56' 3" FT   6 M 19' 8" FT 5.22 M 17' 2" FT 5.22 M 17' 2" FT   1.6 M 4' 11" FT 1.5 M 4' 11" FT 1.475 M 4' 10" FT   52,200 KG 115,081 LBS 31,850 KG 63,713 LBS 29,700 KG 65,447 LBS   10,000 L 2,641 US GAL 4,550 L 1,200 US GAL 4,550 L 1,200 US GAL   1,400 L 370 US GAL 700 L 185 US GAL 750 L 198 US GAL   600 L 158 US GAL 300 L 79 US GAL 300 L 79 US GAL   4 STANDARD 4 STANDARD 8 STANDARD 6 STANDARD 3 STANDARD   8 STANDARD 2 x VOLVO D13 - 800 MHP 2 x VOLVO D13 - 800 MHP 2 x VOLVO D13 - 800 MHP | 23.07 M 75' 8" FT 18.53 M 60' 11" FT 17.31 M 56' 10" FT 15.7 M   22.86 M 75'FT 18.34 M 60' 2"FT 17.13 M 56' 3" FT 15.69 M   6 M 19' 8" FT 5.22 M 17' 2" FT 5.22 M 17' 2" FT 5.22 M 17' 2" FT   1.6 M 4' 11" FT 1.5 M 4' 11" FT 1.475 M 4' 10" FT 1.39 M   52,200 KG 115,081 LBS 31,850 KG 63,713 LBS 29,700 KG 65,447 LBS 25,000 KG   10,000 L 2,641 US GAL 4,550 L 1,200 US GAL 4,550 L 1,200 US GAL 3,800 L   1,400 L 370 US GAL 700 L 185 US GAL 750 L 198 US GAL 750 L   600 L 158 US GAL 300 L 79 US GAL 300 L 79 US GAL 300 L 300 L   4 STANDARD 4 STANDARD 8 STANDARD 8 STANDARD 6 STANDARD 4 STANDARD 2 X VOLVO D13 - 800 MHP |