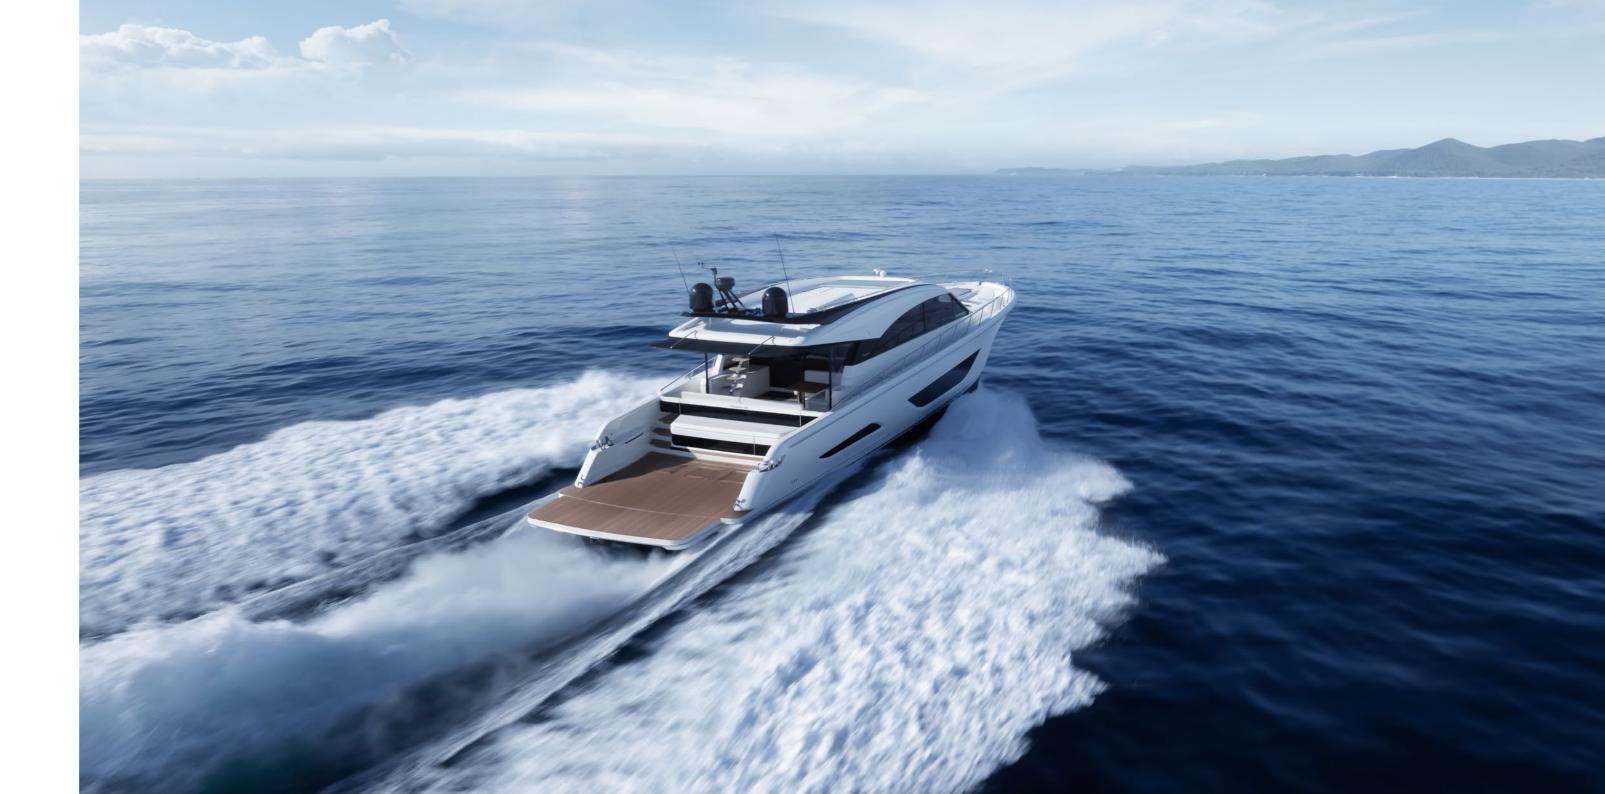

#### **EXPERIENCE THE** MARITIMO S-SERIES

Discover the meaning of ocean going performance and practicality with the unrivalled sedan adventurer.

The S-Series feature signature neutrally balanced wide beam hull and lower centre of gravity, leading the way in offshore stability and sporting versatility. Making the S-Series the ocean's most capable offshore cruising sedan and single level entertainer.

#### NOT ALL MOTOR YACHTS ARE Created Equal

The Maritimo S75 is the flagship expression of our sedan motor yacht range. The embodiment of faultless form and formidable function. A hand crafted single level adventurer of a grand tradition.

Superbly balanced, with flowing hull form and purposeful contours, be free to roam vast oceans or hide away at anchor in luxurious comfort