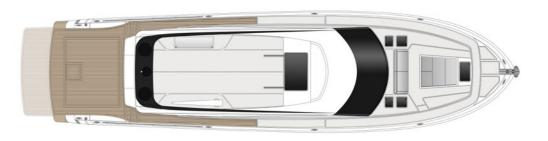

# **S75 SPECIFICATIONS**

| 23.07 M              | 75' 8" FT                                                                                                            |  |  |  |
|----------------------|----------------------------------------------------------------------------------------------------------------------|--|--|--|
| 22.86 M              | 75' FT                                                                                                               |  |  |  |
| 6 M                  | 19' 8" FT                                                                                                            |  |  |  |
| 1.6 M                | 4'11"FT                                                                                                              |  |  |  |
| 52,200 KG            | 115,081 LBS                                                                                                          |  |  |  |
| 10,000 L             | 2,641 US GAL                                                                                                         |  |  |  |
| 1,400 L              | 370 US GAL                                                                                                           |  |  |  |
| 600 L                | 105 US GAL                                                                                                           |  |  |  |
| 4 STANDARD           |                                                                                                                      |  |  |  |
| 8 STANDARD           | 10 OPTIONAL                                                                                                          |  |  |  |
| SCANIA DI16 1150 MHP |                                                                                                                      |  |  |  |
| 22 kW 50Hz           |                                                                                                                      |  |  |  |
|                      | 22.86 M<br>6 M<br>1.6 M<br>52,200 KG<br>10,000 L<br>1,400 L<br>600 L<br>4 STANDARD<br>8 STANDARD<br>SCANIA DI16 1150 |  |  |  |

## S-SERIES COMPARISON

| <b>S75</b>  |                                                                                                                            | <b>S60</b>                                                                                                                                                                                                     |                                                                                                                                                                                                                                                                                                 | <b>S55</b>                                                                                                                                                                                                                                                                                                                                                                                                                         |                                                                                                                                                                                                                                                                                                                                                                                                                                                                          | S50                                                                                                                                                                                                                                                                                                                                                                                                                                                                                                                                                                                                          |                                                                                                                                                                                                                                                                                                                                                                                                                                                                                                                                                                                                                                                                                                               |
|-------------|----------------------------------------------------------------------------------------------------------------------------|----------------------------------------------------------------------------------------------------------------------------------------------------------------------------------------------------------------|-------------------------------------------------------------------------------------------------------------------------------------------------------------------------------------------------------------------------------------------------------------------------------------------------|------------------------------------------------------------------------------------------------------------------------------------------------------------------------------------------------------------------------------------------------------------------------------------------------------------------------------------------------------------------------------------------------------------------------------------|--------------------------------------------------------------------------------------------------------------------------------------------------------------------------------------------------------------------------------------------------------------------------------------------------------------------------------------------------------------------------------------------------------------------------------------------------------------------------|--------------------------------------------------------------------------------------------------------------------------------------------------------------------------------------------------------------------------------------------------------------------------------------------------------------------------------------------------------------------------------------------------------------------------------------------------------------------------------------------------------------------------------------------------------------------------------------------------------------|---------------------------------------------------------------------------------------------------------------------------------------------------------------------------------------------------------------------------------------------------------------------------------------------------------------------------------------------------------------------------------------------------------------------------------------------------------------------------------------------------------------------------------------------------------------------------------------------------------------------------------------------------------------------------------------------------------------|
| 23.07 M     | 75' 8" FT                                                                                                                  | 18.53 M                                                                                                                                                                                                        | 60' 11" FT                                                                                                                                                                                                                                                                                      | 17.31 M                                                                                                                                                                                                                                                                                                                                                                                                                            | 56' 10" FT                                                                                                                                                                                                                                                                                                                                                                                                                                                               | 15.7 M                                                                                                                                                                                                                                                                                                                                                                                                                                                                                                                                                                                                       | 51' 6" FT                                                                                                                                                                                                                                                                                                                                                                                                                                                                                                                                                                                                                                                                                                     |
| 22.86 M     | 75'FT                                                                                                                      | 18.34 M                                                                                                                                                                                                        | 60' 2"FT                                                                                                                                                                                                                                                                                        | 17.13 M                                                                                                                                                                                                                                                                                                                                                                                                                            | 56' 3" FT                                                                                                                                                                                                                                                                                                                                                                                                                                                                | 15.69 M                                                                                                                                                                                                                                                                                                                                                                                                                                                                                                                                                                                                      | 51' 5" FT                                                                                                                                                                                                                                                                                                                                                                                                                                                                                                                                                                                                                                                                                                     |
| 6 M         | 19' 8" FT                                                                                                                  | 5.22 M                                                                                                                                                                                                         | 17' 2" FT                                                                                                                                                                                                                                                                                       | 5.22 M                                                                                                                                                                                                                                                                                                                                                                                                                             | 17' 2" FT                                                                                                                                                                                                                                                                                                                                                                                                                                                                | 5.22 M                                                                                                                                                                                                                                                                                                                                                                                                                                                                                                                                                                                                       | 17' 2" FT                                                                                                                                                                                                                                                                                                                                                                                                                                                                                                                                                                                                                                                                                                     |
| 1.6 M       | 4' 11" FT                                                                                                                  | 1.5 M                                                                                                                                                                                                          | 4' 11" FT                                                                                                                                                                                                                                                                                       | 1.475 M                                                                                                                                                                                                                                                                                                                                                                                                                            | 4'10" FT                                                                                                                                                                                                                                                                                                                                                                                                                                                                 | 1.39 M                                                                                                                                                                                                                                                                                                                                                                                                                                                                                                                                                                                                       | 4' 6" FT                                                                                                                                                                                                                                                                                                                                                                                                                                                                                                                                                                                                                                                                                                      |
| 52,200 KG   | 115,081 LBS                                                                                                                | 31,850 KG                                                                                                                                                                                                      | 63,713 LBS                                                                                                                                                                                                                                                                                      | 29,700 KG                                                                                                                                                                                                                                                                                                                                                                                                                          | 65,447 LBS                                                                                                                                                                                                                                                                                                                                                                                                                                                               | 25,000 KG                                                                                                                                                                                                                                                                                                                                                                                                                                                                                                                                                                                                    | 55,115 LBS                                                                                                                                                                                                                                                                                                                                                                                                                                                                                                                                                                                                                                                                                                    |
| 10,000 L    | 2,641 US GAL                                                                                                               | 4,550 L                                                                                                                                                                                                        | 1,200 US GAL                                                                                                                                                                                                                                                                                    | 4,550 L                                                                                                                                                                                                                                                                                                                                                                                                                            | 1,200 US GAL                                                                                                                                                                                                                                                                                                                                                                                                                                                             | 3,800 L                                                                                                                                                                                                                                                                                                                                                                                                                                                                                                                                                                                                      | 925 US GAL                                                                                                                                                                                                                                                                                                                                                                                                                                                                                                                                                                                                                                                                                                    |
| 1,400 L     | 370 US GAL                                                                                                                 | 700 L                                                                                                                                                                                                          | 185 US GAL                                                                                                                                                                                                                                                                                      | 750 L                                                                                                                                                                                                                                                                                                                                                                                                                              | 198 US GAL                                                                                                                                                                                                                                                                                                                                                                                                                                                               | 750 L                                                                                                                                                                                                                                                                                                                                                                                                                                                                                                                                                                                                        | 198 US GAL                                                                                                                                                                                                                                                                                                                                                                                                                                                                                                                                                                                                                                                                                                    |
| 600 L       | 158 US GAL                                                                                                                 | 300 L                                                                                                                                                                                                          | 79 US GAL                                                                                                                                                                                                                                                                                       | 300 L                                                                                                                                                                                                                                                                                                                                                                                                                              | 79 US GAL                                                                                                                                                                                                                                                                                                                                                                                                                                                                | 300 L                                                                                                                                                                                                                                                                                                                                                                                                                                                                                                                                                                                                        | 79 US GAL                                                                                                                                                                                                                                                                                                                                                                                                                                                                                                                                                                                                                                                                                                     |
| 4 STANDARD  | 4 STANDARD 4 STANDA                                                                                                        |                                                                                                                                                                                                                |                                                                                                                                                                                                                                                                                                 | 3 STANDARD                                                                                                                                                                                                                                                                                                                                                                                                                         |                                                                                                                                                                                                                                                                                                                                                                                                                                                                          | 2 STANDARD                                                                                                                                                                                                                                                                                                                                                                                                                                                                                                                                                                                                   |                                                                                                                                                                                                                                                                                                                                                                                                                                                                                                                                                                                                                                                                                                               |
| 8 STANDARD  |                                                                                                                            | 8 STANDARD                                                                                                                                                                                                     |                                                                                                                                                                                                                                                                                                 | 6 STANDARD                                                                                                                                                                                                                                                                                                                                                                                                                         |                                                                                                                                                                                                                                                                                                                                                                                                                                                                          | 4 STANDARD                                                                                                                                                                                                                                                                                                                                                                                                                                                                                                                                                                                                   | 6 OPTIONED                                                                                                                                                                                                                                                                                                                                                                                                                                                                                                                                                                                                                                                                                                    |
| SCANIA DI16 | - 1150 MHP                                                                                                                 | 2 x VOLVO D13 - 800 MHP                                                                                                                                                                                        |                                                                                                                                                                                                                                                                                                 | 2 x VOLVO D13 - 800 MHP                                                                                                                                                                                                                                                                                                                                                                                                            |                                                                                                                                                                                                                                                                                                                                                                                                                                                                          | 2 x VOLVO D11 - 670 MHP                                                                                                                                                                                                                                                                                                                                                                                                                                                                                                                                                                                      |                                                                                                                                                                                                                                                                                                                                                                                                                                                                                                                                                                                                                                                                                                               |
| 22 kW 50 Hz |                                                                                                                            | 17.5 kW 50 Hz                                                                                                                                                                                                  |                                                                                                                                                                                                                                                                                                 | 17.5 kW 50 Hz                                                                                                                                                                                                                                                                                                                                                                                                                      |                                                                                                                                                                                                                                                                                                                                                                                                                                                                          | 17.5 kW 50 Hz                                                                                                                                                                                                                                                                                                                                                                                                                                                                                                                                                                                                |                                                                                                                                                                                                                                                                                                                                                                                                                                                                                                                                                                                                                                                                                                               |
|             | 23.07 M<br>22.86 M<br>6 M<br>1.6 M<br>52,200 KG<br>10,000 L<br>1,400 L<br>600 L<br>4 STANDARD<br>8 STANDARD<br>SCANIA DI16 | 23.07 M 75' 8" FT   22.86 M 75'FT   6 M 19' 8" FT   1.6 M 4' 11" FT   52,200 KG 115,081 LBS   10,000 L 2,641 US GAL   1,400 L 370 US GAL   600 L 158 US GAL   4 STANDARD   8 STANDARD   SCANIA DI16 - 1150 MHP | 23.07 M 75' 8" FT 18.53 M   22.86 M 75'FT 18.34 M   6 M 19' 8" FT 5.22 M   1.6 M 4' 11" FT 1.5 M   52,200 KG 115,081 LBS 31,850 KG   10,000 L 2,641 US GAL 4,550 L   1,400 L 370 US GAL 700 L   600 L 158 US GAL 300 L   4 STANDARD 4 STANDARD 8 STANDARD   SCANIA DI16 - 1150 MHP 2 x VOLVO DI | 23.07 M 75' 8" FT 18.53 M 60' 11" FT   22.86 M 75'FT 18.34 M 60' 2"FT   6 M 19' 8" FT 5.22 M 17' 2" FT   1.6 M 4' 11" FT 1.5 M 4' 11" FT   52,200 KG 115,081 LBS 31,850 KG 63,713 LBS   10,000 L 2,641 US GAL 4,550 L 1,200 US GAL   1,400 L 370 US GAL 700 L 185 US GAL   600 L 158 US GAL 300 L 79 US GAL   4 STANDARD 4 STANDARD 8 STANDARD 8 STANDARD   SCANIA DI16 - 1150 MHP 2 x VOLVO D13 - 800 MHP 2 x VOLVO D13 - 800 MHP | 23.07 M 75' 8" FT 18.53 M 60' 11" FT 17.31 M   22.86 M 75'FT 18.34 M 60' 2"FT 17.13 M   6 M 19' 8" FT 5.22 M 17' 2" FT 5.22 M   1.6 M 4' 11" FT 1.5 M 4' 11" FT 1.475 M   52,200 KG 115,081 LBS 31,850 KG 63,713 LBS 29,700 KG   10,000 L 2,641 US GAL 4,550 L 1,200 US GAL 4,550 L   1,400 L 370 US GAL 700 L 185 US GAL 750 L   600 L 158 US GAL 300 L 79 US GAL 300 L   4 STANDARD 8 STANDARD 6 STANDARD 6 STANDARD   8 STANDARD 2 x VOLVO D13 - 800 MHP 2 x VOLVO D1 | 23.07 M 75' 8" FT 18.53 M 60' 11" FT 17.31 M 56' 10" FT   22.86 M 75'FT 18.34 M 60' 2"FT 17.13 M 56' 3" FT   6 M 19' 8" FT 5.22 M 17' 2" FT 5.22 M 17' 2" FT   1.6 M 4' 11" FT 1.5 M 4' 11" FT 1.475 M 4' 10" FT   52,200 KG 115,081 LBS 31,850 KG 63,713 LBS 29,700 KG 65,447 LBS   10,000 L 2,641 US GAL 4,550 L 1,200 US GAL 4,550 L 1,200 US GAL   1,400 L 370 US GAL 700 L 185 US GAL 750 L 198 US GAL   600 L 158 US GAL 300 L 79 US GAL 300 L 79 US GAL   4 STANDARD 4 STANDARD 8 STANDARD 6 STANDARD 3 STANDARD   8 STANDARD 2 x VOLVO D13 - 800 MHP 2 x VOLVO D13 - 800 MHP 2 x VOLVO D13 - 800 MHP | 23.07 M 75' 8" FT 18.53 M 60' 11" FT 17.31 M 56' 10" FT 15.7 M   22.86 M 75'FT 18.34 M 60' 2"FT 17.13 M 56' 3" FT 15.69 M   6 M 19' 8" FT 5.22 M 17' 2" FT 5.22 M 17' 2" FT 5.22 M 17' 2" FT   1.6 M 4' 11" FT 1.5 M 4' 11" FT 1.475 M 4' 10" FT 1.39 M   52,200 KG 115,081 LBS 31,850 KG 63,713 LBS 29,700 KG 65,447 LBS 25,000 KG   10,000 L 2,641 US GAL 4,550 L 1,200 US GAL 4,550 L 1,200 US GAL 3,800 L   1,400 L 370 US GAL 700 L 185 US GAL 750 L 198 US GAL 750 L   600 L 158 US GAL 300 L 79 US GAL 300 L 79 US GAL 300 L 300 L   4 STANDARD 4 STANDARD 8 STANDARD 8 STANDARD 6 STANDARD 4 STANDARD 2 X VOLVO D13 - 800 MHP |