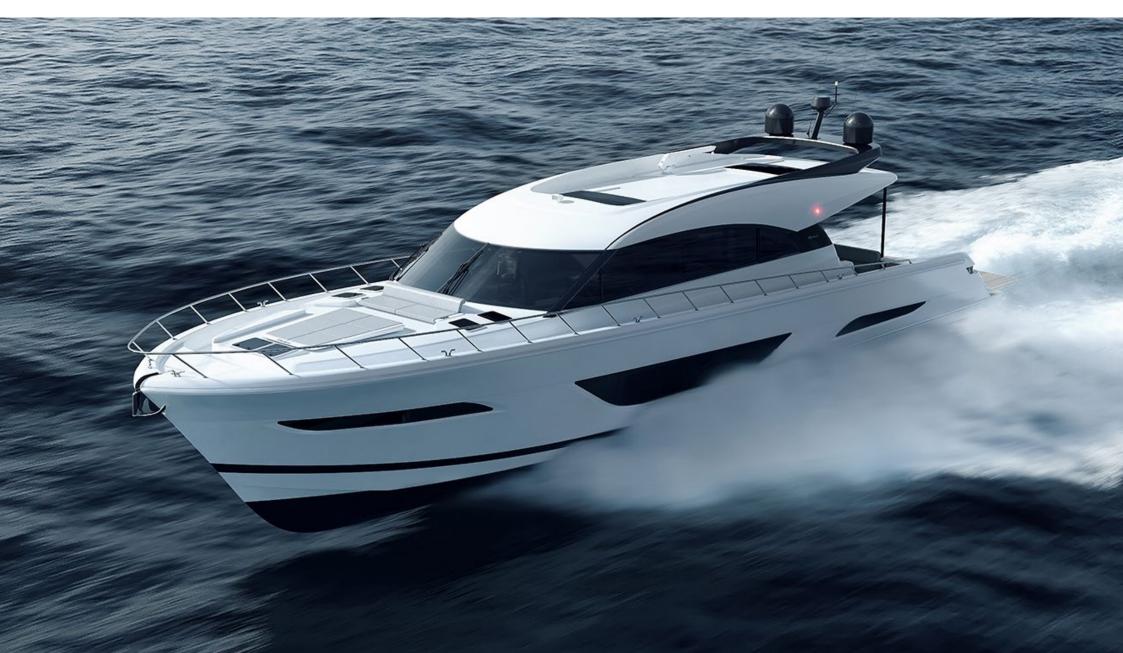

# **S75**

#### NOT ALL MOTOR YACHTS ARE Created Equal

The Maritimo S75 is the flagship expression of our sedan motor yacht range. The embodiment of faultless form and formidable function. A hand crafted single level adventurer of a grand tradition.

Superbly balanced, with flowing hull form and purposeful contours, be free to roam vast oceans or hide away at anchor in luxurious comfort