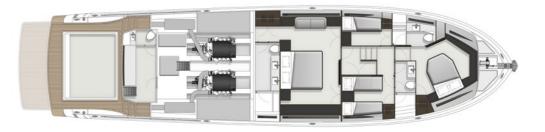

# **S75**

#### NOT ALL MOTOR YACHTS ARE Created Equal

The Maritimo S75 is the flagship expression of our sedan motor yacht range. The embodiment of faultless form and formidable function. A hand crafted single level adventurer of a grand tradition.

# **S75 SPECIFICATIONS**

| 23.07 M              | 75' 8" FT                                                                                                            |  |  |  |
|----------------------|----------------------------------------------------------------------------------------------------------------------|--|--|--|
| 22.86 M              | 75' FT                                                                                                               |  |  |  |
| 6 M                  | 19' 8" FT                                                                                                            |  |  |  |
| 1.6 M                | 4'11"FT                                                                                                              |  |  |  |
| 52,200 KG            | 115,081 LBS                                                                                                          |  |  |  |
| 10,000 L             | 2,641 US GAL                                                                                                         |  |  |  |
| 1,400 L              | 370 US GAL                                                                                                           |  |  |  |
| 600 L                | 105 US GAL                                                                                                           |  |  |  |
| 4 STANDARD           |                                                                                                                      |  |  |  |
| 8 STANDARD           | 10 OPTIONAL                                                                                                          |  |  |  |
| SCANIA DI16 1150 MHP |                                                                                                                      |  |  |  |
| 22 kW 50Hz           |                                                                                                                      |  |  |  |
|                      | 22.86 M<br>6 M<br>1.6 M<br>52,200 KG<br>10,000 L<br>1,400 L<br>600 L<br>4 STANDARD<br>8 STANDARD<br>SCANIA DI16 1150 |  |  |  |