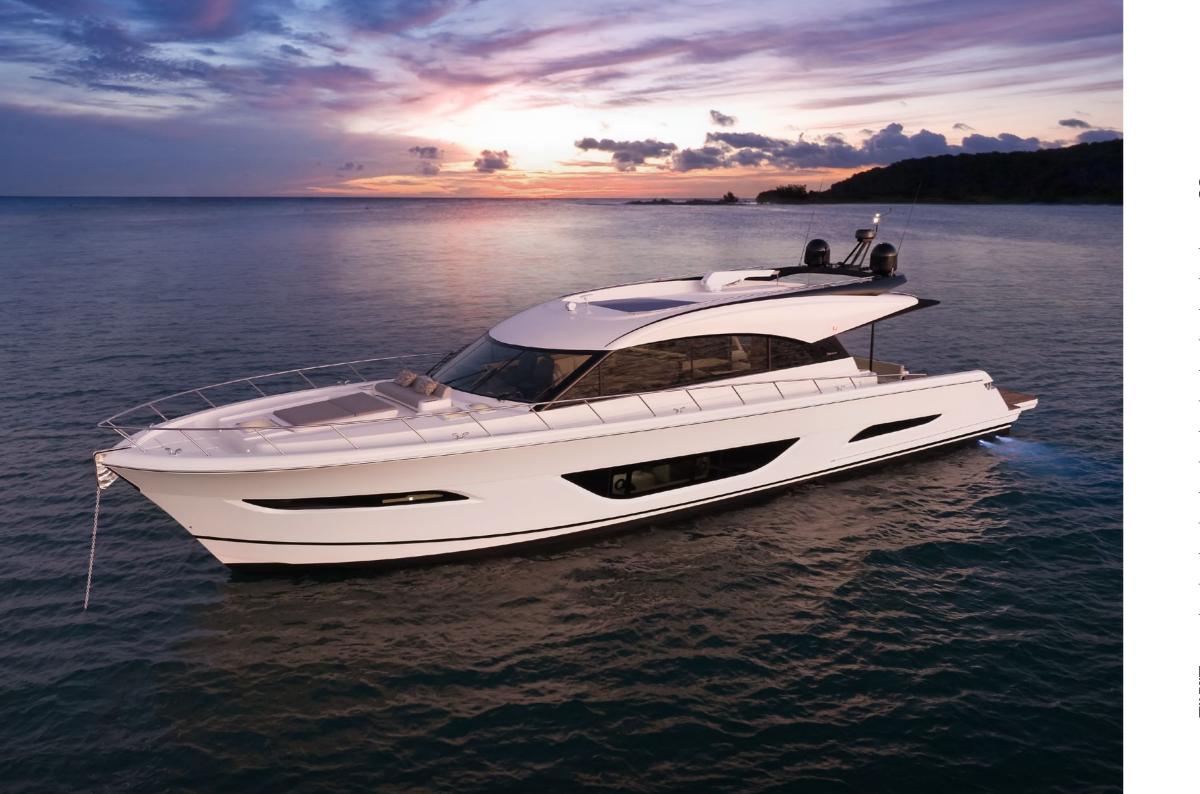

# **S75**

#### NOT ALL MOTOR YACHTS ARE Created Equal

The Maritimo S75 is the flagship expression of our sedan motor yacht range. The embodiment of faultless form and formidable function. A hand crafted single level adventurer of a grand tradition.

Superbly balanced, with flowing hull form and purposeful contours, be free to roam vast oceans or hide away at anchor in luxurious comfort