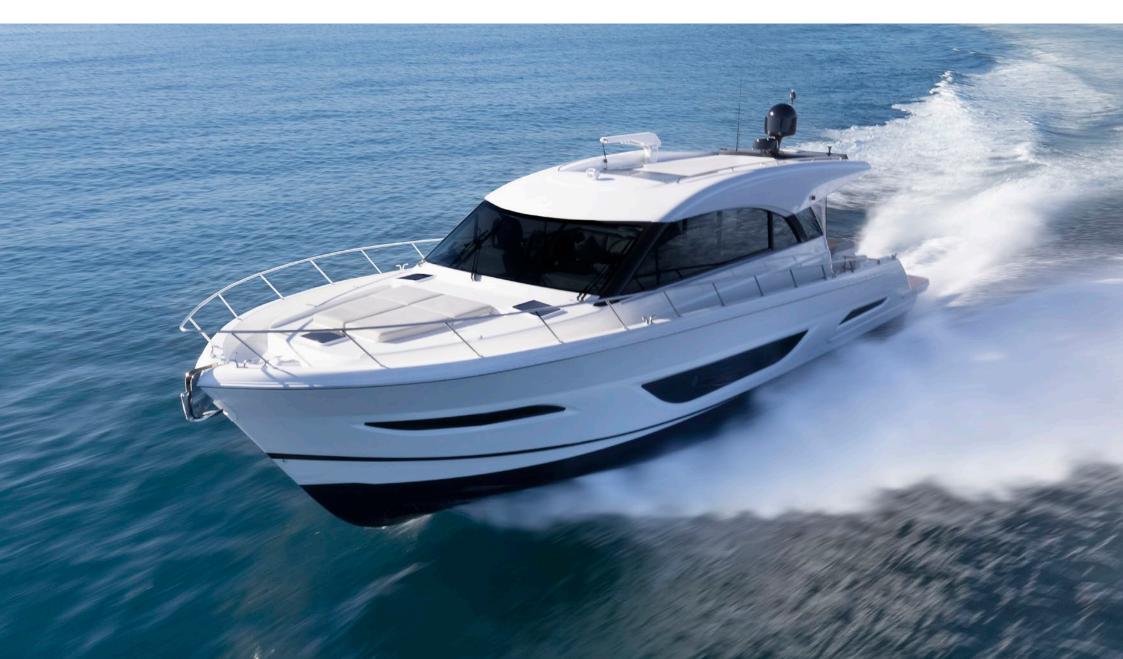

## EXPERIENCE THE MARITIMO S-SERIES

Discover the meaning of ocean going performance and practicality with the unrivalled sedan adventurer. The S-Series feature signature neutrally balanced wide beam hull and lower centre of gravity, leading the way in offshore stability and sporting versatility. Making the S-Series the ocean's most capable offshore cruising sedan and single level entertainer.

#### THE ULTIMATE ADVENTURER

The new S55 hull is an advanced evolution of Maritimo's longstanding experience in long range cruising design. Exquisitely balanced, the flowing curves and purposeful lines create an uncompromising aura, an instinctual glimpse to its ocean going abilities.

## BALANCE AND BEAUTY.

With refined power and peerless characteristics, the wider beam ensures beautiful balance, optimised proportions, and an abundance of interior space.