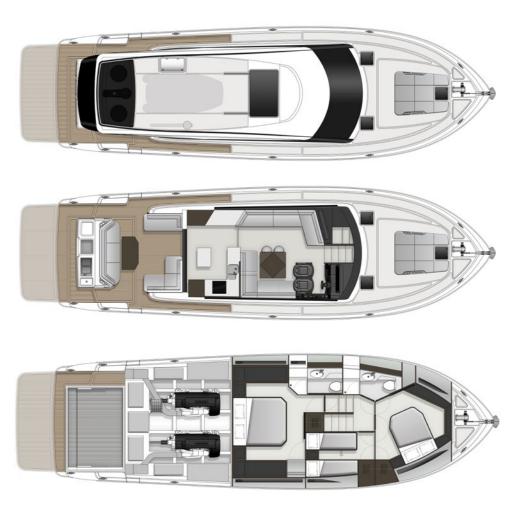

## S55 SPECIFICATIONS

| LENGTH OVERALL        | 17.31 M                 | 56' 10" FT   |  |  |  |
|-----------------------|-------------------------|--------------|--|--|--|
| HULL LENGTH ISO       | 17.13 M                 | 56' 3" FT    |  |  |  |
| BEAM                  | 5.22 M                  | 17' 2" FT    |  |  |  |
| DRAFT                 | 1.475 M                 | 4' 10" FT    |  |  |  |
| DRY WEIGHT            | 29,700 KG               | 65,447 LBS   |  |  |  |
| FUEL CAPACITY         | 4,550 L                 | 1,200 US GAL |  |  |  |
| WATER CAPACITY        | 750 L                   | 198 US GAL   |  |  |  |
| HOLDING TANK CAPACITY | 300 L                   | 79 US GAL    |  |  |  |
| SLEEPING CABINS       | 3 STANDARD              |              |  |  |  |
| SLEEPING CAPACITY     | 6 STANDARD              |              |  |  |  |
| ENGINES (STANDARD)    | 2 x VOLVO D13 - 800 MHP |              |  |  |  |
| GENERATOR             | 17.5 kW 50Hz            |              |  |  |  |
|                       |                         |              |  |  |  |

## S-SERIES COMPARISON

| LENGTH OVERALL        |
|-----------------------|
| HULL LENGTH ISO       |
| BEAM                  |
| DRAFT                 |
| DRY WEIGHT            |
| FUEL CAPACITY         |
| WATER CAPACITY        |
| HOLDING TANK CAPACITY |
| SLEEPING CABINS       |
| SLEEPING CAPACITY     |
| ENGINES (STANDARD)    |
| GENERATOR             |

|              | <b>S60</b>                                                                     |                                                                                                                                                                                                       | <b>S55</b>                                                                                                                                                                                                                                                                                 |                                                                                                                                                                                                                                                                                                                                                                                                                                                                                                                                                                                                                                                    | <b>S50</b>                                                                                                                                                                                                                                                                                                                                                                                                                                                                                                                                                                                                                                                                                                                                                         |                                                                                                                                                                                                                                                                                                                                                                                                                                                                                                                                                                                                                                                                                                                                                                                                                                                                                                                                                                                                                                                      |
|--------------|--------------------------------------------------------------------------------|-------------------------------------------------------------------------------------------------------------------------------------------------------------------------------------------------------|--------------------------------------------------------------------------------------------------------------------------------------------------------------------------------------------------------------------------------------------------------------------------------------------|----------------------------------------------------------------------------------------------------------------------------------------------------------------------------------------------------------------------------------------------------------------------------------------------------------------------------------------------------------------------------------------------------------------------------------------------------------------------------------------------------------------------------------------------------------------------------------------------------------------------------------------------------|--------------------------------------------------------------------------------------------------------------------------------------------------------------------------------------------------------------------------------------------------------------------------------------------------------------------------------------------------------------------------------------------------------------------------------------------------------------------------------------------------------------------------------------------------------------------------------------------------------------------------------------------------------------------------------------------------------------------------------------------------------------------|------------------------------------------------------------------------------------------------------------------------------------------------------------------------------------------------------------------------------------------------------------------------------------------------------------------------------------------------------------------------------------------------------------------------------------------------------------------------------------------------------------------------------------------------------------------------------------------------------------------------------------------------------------------------------------------------------------------------------------------------------------------------------------------------------------------------------------------------------------------------------------------------------------------------------------------------------------------------------------------------------------------------------------------------------|
| 75' 8" FT    | 18.53 M                                                                        | 60' 11" FT                                                                                                                                                                                            | 17.31 M                                                                                                                                                                                                                                                                                    | 56' 10" FT                                                                                                                                                                                                                                                                                                                                                                                                                                                                                                                                                                                                                                         | 15.7 M                                                                                                                                                                                                                                                                                                                                                                                                                                                                                                                                                                                                                                                                                                                                                             | 51' 6" FT                                                                                                                                                                                                                                                                                                                                                                                                                                                                                                                                                                                                                                                                                                                                                                                                                                                                                                                                                                                                                                            |
| 75'FT        | 18.34 M                                                                        | 60' 2"FT                                                                                                                                                                                              | 17.13 M                                                                                                                                                                                                                                                                                    | 56' 3" FT                                                                                                                                                                                                                                                                                                                                                                                                                                                                                                                                                                                                                                          | 15.69 M                                                                                                                                                                                                                                                                                                                                                                                                                                                                                                                                                                                                                                                                                                                                                            | 51' 5" FT                                                                                                                                                                                                                                                                                                                                                                                                                                                                                                                                                                                                                                                                                                                                                                                                                                                                                                                                                                                                                                            |
| 19' 8" FT    | 5.22 M                                                                         | 17' 2" FT                                                                                                                                                                                             | 5.22 M                                                                                                                                                                                                                                                                                     | 17' 2" FT                                                                                                                                                                                                                                                                                                                                                                                                                                                                                                                                                                                                                                          | 5.22 M                                                                                                                                                                                                                                                                                                                                                                                                                                                                                                                                                                                                                                                                                                                                                             | 17' 2" FT                                                                                                                                                                                                                                                                                                                                                                                                                                                                                                                                                                                                                                                                                                                                                                                                                                                                                                                                                                                                                                            |
| 4' 11" FT    | 1.5 M                                                                          | 4' 11" FT                                                                                                                                                                                             | 1.475 M                                                                                                                                                                                                                                                                                    | 4' 10" FT                                                                                                                                                                                                                                                                                                                                                                                                                                                                                                                                                                                                                                          | 1.39 M                                                                                                                                                                                                                                                                                                                                                                                                                                                                                                                                                                                                                                                                                                                                                             | 4' 6" FT                                                                                                                                                                                                                                                                                                                                                                                                                                                                                                                                                                                                                                                                                                                                                                                                                                                                                                                                                                                                                                             |
| 115,081 LBS  | 31,850 KG                                                                      | 63,713 LBS                                                                                                                                                                                            | 29,700 KG                                                                                                                                                                                                                                                                                  | 65,447 LBS                                                                                                                                                                                                                                                                                                                                                                                                                                                                                                                                                                                                                                         | 25,000 KG                                                                                                                                                                                                                                                                                                                                                                                                                                                                                                                                                                                                                                                                                                                                                          | 55,115 LBS                                                                                                                                                                                                                                                                                                                                                                                                                                                                                                                                                                                                                                                                                                                                                                                                                                                                                                                                                                                                                                           |
| 2,641 US GAL | 4,550 L                                                                        | 1,200 US GAL                                                                                                                                                                                          | 4,550 L                                                                                                                                                                                                                                                                                    | 1,200 US GAL                                                                                                                                                                                                                                                                                                                                                                                                                                                                                                                                                                                                                                       | 3,800 L                                                                                                                                                                                                                                                                                                                                                                                                                                                                                                                                                                                                                                                                                                                                                            | 925 US GAI                                                                                                                                                                                                                                                                                                                                                                                                                                                                                                                                                                                                                                                                                                                                                                                                                                                                                                                                                                                                                                           |
| 370 US GAL   | 700 L                                                                          | 185 US GAL                                                                                                                                                                                            | 750 L                                                                                                                                                                                                                                                                                      | 198 US GAL                                                                                                                                                                                                                                                                                                                                                                                                                                                                                                                                                                                                                                         | 750 L                                                                                                                                                                                                                                                                                                                                                                                                                                                                                                                                                                                                                                                                                                                                                              | 198 US GAI                                                                                                                                                                                                                                                                                                                                                                                                                                                                                                                                                                                                                                                                                                                                                                                                                                                                                                                                                                                                                                           |
| 158 US GAL   | 300 L                                                                          | 79 US GAL                                                                                                                                                                                             | 300 L                                                                                                                                                                                                                                                                                      | 79 US GAL                                                                                                                                                                                                                                                                                                                                                                                                                                                                                                                                                                                                                                          | 300 L                                                                                                                                                                                                                                                                                                                                                                                                                                                                                                                                                                                                                                                                                                                                                              | 79 US GAL                                                                                                                                                                                                                                                                                                                                                                                                                                                                                                                                                                                                                                                                                                                                                                                                                                                                                                                                                                                                                                            |
|              | 4 STANDARD                                                                     |                                                                                                                                                                                                       | 3 STANDARD                                                                                                                                                                                                                                                                                 |                                                                                                                                                                                                                                                                                                                                                                                                                                                                                                                                                                                                                                                    | 2 STANDARD                                                                                                                                                                                                                                                                                                                                                                                                                                                                                                                                                                                                                                                                                                                                                         |                                                                                                                                                                                                                                                                                                                                                                                                                                                                                                                                                                                                                                                                                                                                                                                                                                                                                                                                                                                                                                                      |
|              | 8 STANDARD                                                                     |                                                                                                                                                                                                       | 6 STANDARD                                                                                                                                                                                                                                                                                 |                                                                                                                                                                                                                                                                                                                                                                                                                                                                                                                                                                                                                                                    | 4 STANDARD                                                                                                                                                                                                                                                                                                                                                                                                                                                                                                                                                                                                                                                                                                                                                         | 6 OPTIONE                                                                                                                                                                                                                                                                                                                                                                                                                                                                                                                                                                                                                                                                                                                                                                                                                                                                                                                                                                                                                                            |
| - 1150 MHP   | 2 x VOLVO D13 - 800 MHP                                                        |                                                                                                                                                                                                       | 2 x VOLVO D13 - 800 MHP                                                                                                                                                                                                                                                                    |                                                                                                                                                                                                                                                                                                                                                                                                                                                                                                                                                                                                                                                    | 2 x VOLVO D11 - 670 MHP                                                                                                                                                                                                                                                                                                                                                                                                                                                                                                                                                                                                                                                                                                                                            |                                                                                                                                                                                                                                                                                                                                                                                                                                                                                                                                                                                                                                                                                                                                                                                                                                                                                                                                                                                                                                                      |
|              | 17.5 kW 50 Hz                                                                  |                                                                                                                                                                                                       | 17.5 kW 50 Hz                                                                                                                                                                                                                                                                              |                                                                                                                                                                                                                                                                                                                                                                                                                                                                                                                                                                                                                                                    | 17.5 kW 50 Hz                                                                                                                                                                                                                                                                                                                                                                                                                                                                                                                                                                                                                                                                                                                                                      |                                                                                                                                                                                                                                                                                                                                                                                                                                                                                                                                                                                                                                                                                                                                                                                                                                                                                                                                                                                                                                                      |
|              | 75'FT  19' 8" FT  4' 11" FT  115,081 LBS  2,641 US GAL  370 US GAL  158 US GAL | 75' 8" FT 18.53 M  75'FT 18.34 M  19' 8" FT 5.22 M  4' 11" FT 1.5 M  115,081 LBS 31,850 KG  2,641 US GAL 4,550 L  370 US GAL 700 L  158 US GAL 300 L  4 STANDARD  8 STANDARD  - 1150 MHP 2 x VOLVO D1 | 75' 8" FT 18.53 M 60' 11" FT  75'FT 18.34 M 60' 2"FT  19' 8" FT 5.22 M 17' 2" FT  4' 11" FT 1.5 M 4' 11" FT  115,081 LBS 31,850 KG 63,713 LBS  2,641 US GAL 4,550 L 1,200 US GAL  370 US GAL 700 L 185 US GAL  158 US GAL 300 L 79 US GAL  4 STANDARD  8 STANDARD  2 x VOLVO D13 - 800 MHP | 75' 8" FT       18.53 M       60' 11" FT       17.31 M         75'FT       18.34 M       60' 2"FT       17.13 M         19' 8" FT       5.22 M       17' 2" FT       5.22 M         4' 11" FT       1.5 M       4' 11" FT       1.475 M         115,081 LBS       31,850 KG       63,713 LBS       29,700 KG         2,641 US GAL       4,550 L       1,200 US GAL       4,550 L         370 US GAL       700 L       185 US GAL       750 L         158 US GAL       300 L       79 US GAL       300 L         4 STANDARD       3 STANDARD         8 STANDARD       6 STANDARD         -1150 MHP       2 x VOLVO D13 - 800 MHP       2 x VOLVO D1 | 75'8"FT       18.53 M       60' 11" FT       17.31 M       56' 10" FT         75'FT       18.34 M       60' 2"FT       17.13 M       56' 3" FT         19' 8" FT       5.22 M       17' 2" FT       5.22 M       17' 2" FT         4' 11" FT       1.5 M       4' 11" FT       1.475 M       4' 10" FT         115,081 LBS       31,850 KG       63,713 LBS       29,700 KG       65,447 LBS         2,641 US GAL       4,550 L       1,200 US GAL       4,550 L       1,200 US GAL         370 US GAL       700 L       185 US GAL       750 L       198 US GAL         158 US GAL       300 L       79 US GAL       300 L       79 US GAL         4 STANDARD       3 STANDARD       6 STANDARD         8 STANDARD       6 STANDARD       2 x VOLVO D13 - 800 MHP | 75'8"FT         18.53 M         60' 11" FT         17.31 M         56' 10" FT         15.7 M           75'FT         18.34 M         60' 2"FT         17.13 M         56' 3" FT         15.69 M           19' 8" FT         5.22 M         17' 2" FT         5.22 M         17' 2" FT         5.22 M           4' 11" FT         1.5 M         4' 11" FT         1.475 M         4' 10" FT         1.39 M           115,081 LBS         31,850 KG         63,713 LBS         29,700 KG         65,447 LBS         25,000 KG           2,641 US GAL         4,550 L         1,200 US GAL         4,550 L         1,200 US GAL         3,800 L           370 US GAL         700 L         185 US GAL         750 L         198 US GAL         750 L           158 US GAL         300 L         79 US GAL         300 L         79 US GAL         300 L           4 STANDARD         3 STANDARD         2 STANDARD         4 STANDARD           150 MHP         2 x VOLVO D13 - 800 MHP         2 x VOLVO D13 - 800 MHP         2 x VOLVO D15 - 800 MHP |