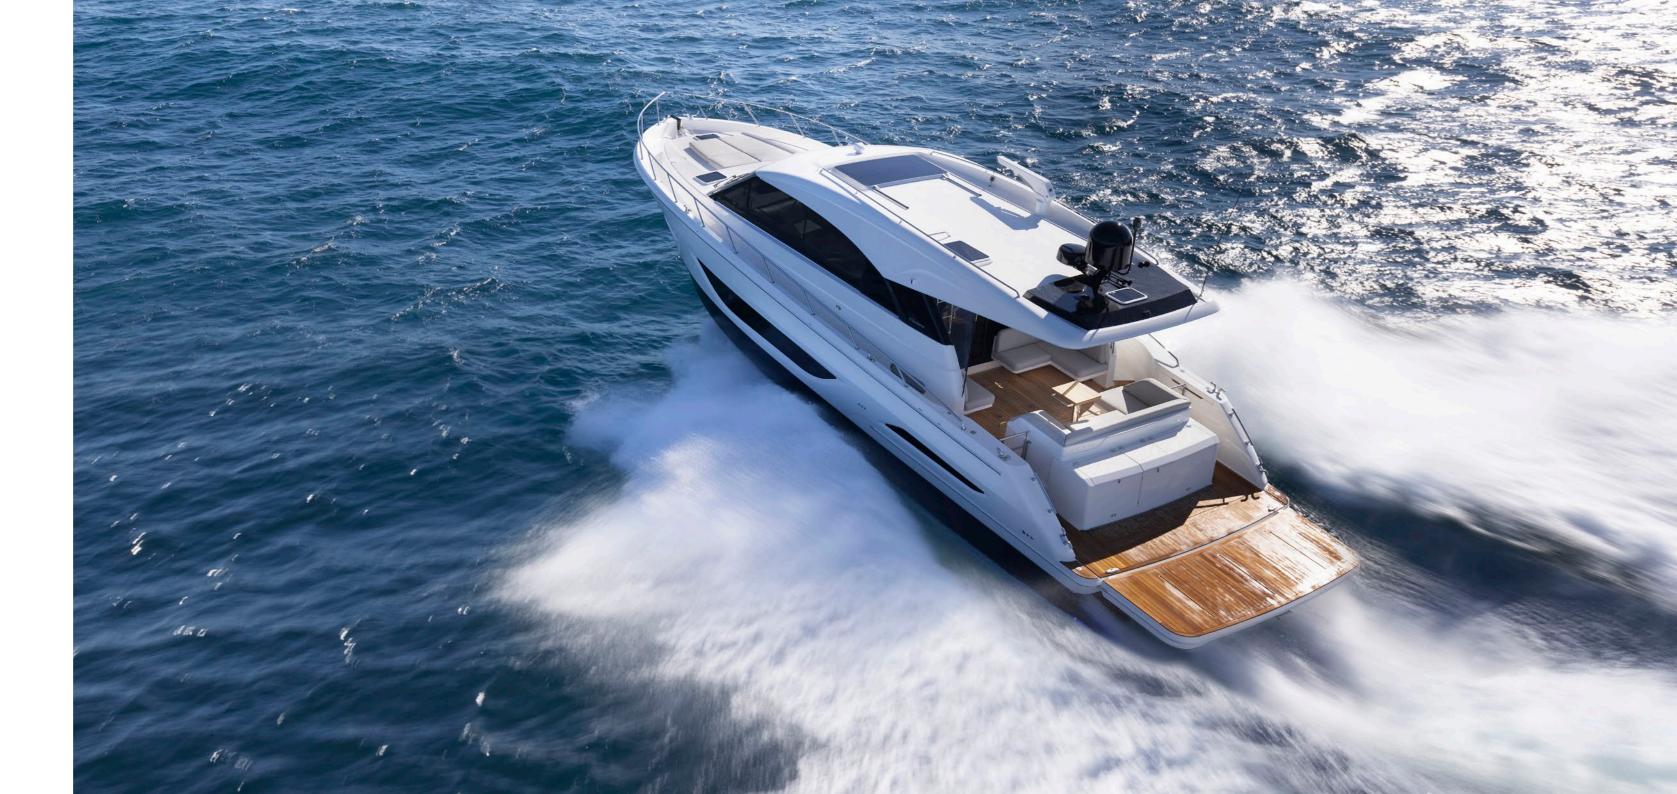

## EXPERIENCE THE MARITIMO S-SERIES

Discover the meaning of ocean going performance and practicality with the unrivalled sedan adventurer. The S-Series feature signature neutrally balanced wide beam hull and lower centre of gravity, leading the way in offshore stability and sporting versatility. Making the S-Series the ocean's most capable offshore cruising sedan and single level entertainer.

# **S55**

#### THE ULTIMATE ADVENTURER

The new S55 hull is an advanced evolution of Maritimo's longstanding experience in long range cruising design. Exquisitely balanced, the flowing curves and purposeful lines create an uncompromising aura, an instinctual glimpse to its ocean going abilities.

## BALANCE AND BEAUTY.

With refined power and peerless characteristics, the wider beam ensures beautiful balance, optimised proportions, and an abundance of interior space.