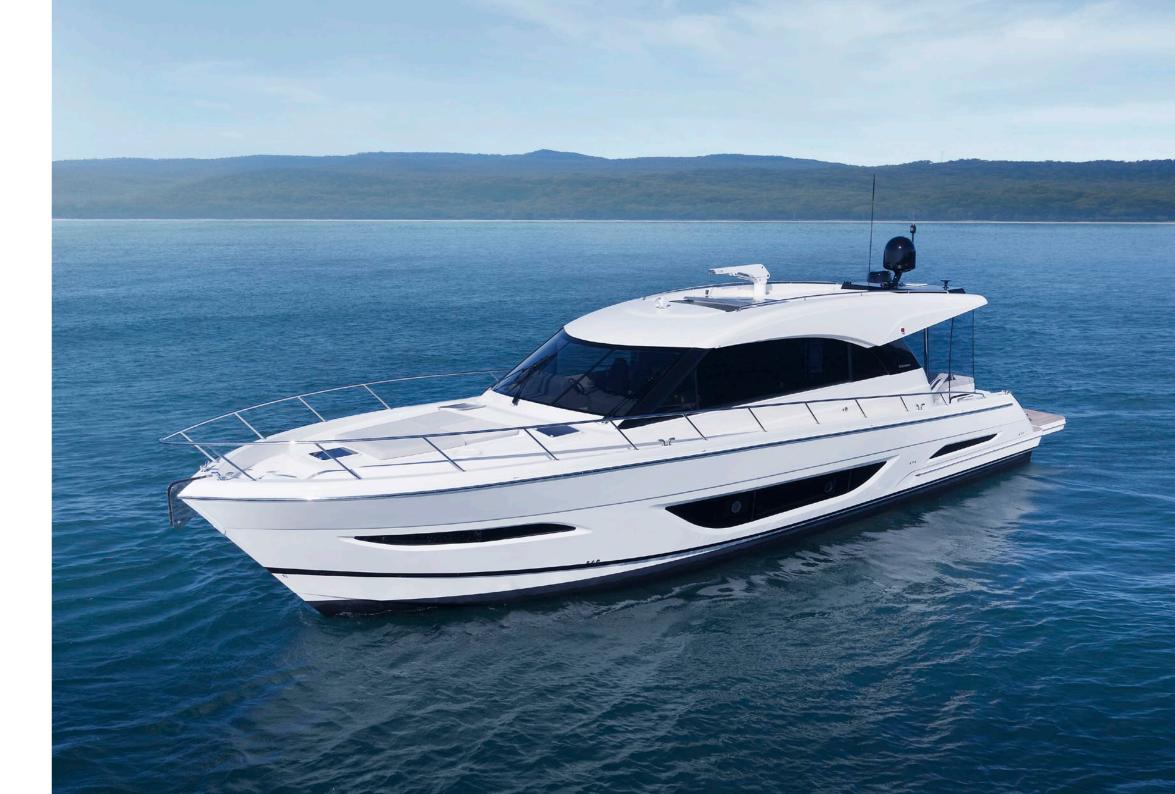

#### THE ULTIMATE ADVENTURER

The new S55 hull is an advanced evolution of Maritimo's longstanding experience in long range cruising design. Exquisitely balanced, the flowing curves and purposeful lines create an uncompromising aura, an instinctual glimpse to its ocean going abilities.

## BALANCE AND BEAUTY.

With refined power and peerless characteristics, the wider beam ensures beautiful balance, optimised proportions, and an abundance of interior space.