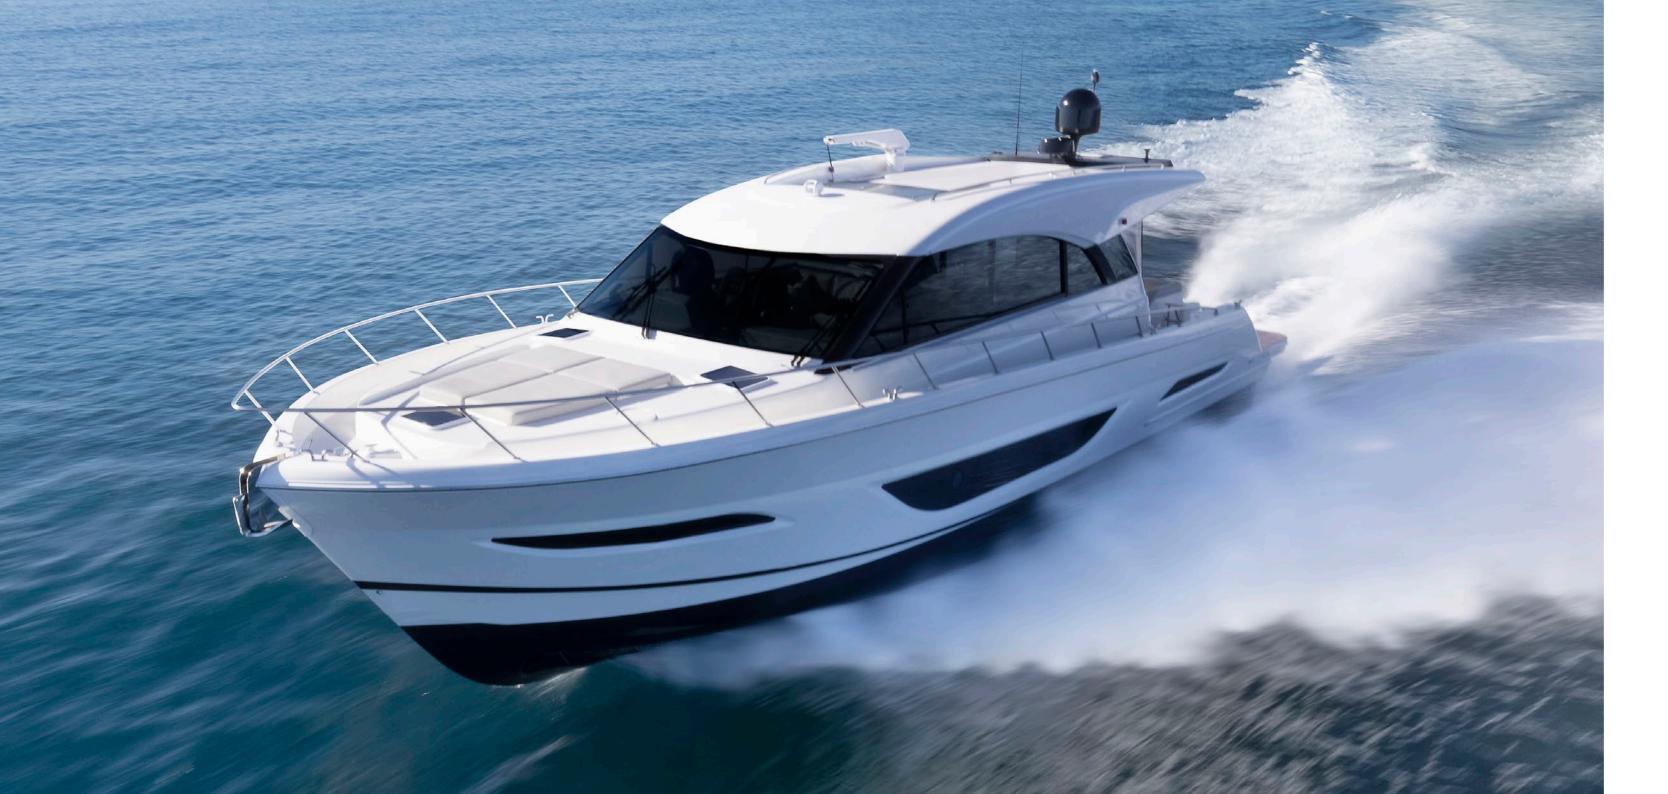

## EXPERIENCE THE MARITIMO S-SERIES

Discover the meaning of ocean going performance and practicality with the unrivalled sedan adventurer. The S-Series feature signature neutrally balanced wide beam hull and lower centre of gravity, leading the way in offshore stability and sporting versatility. Making the S-Series the ocean's most capable offshore cruising sedan and single level entertainer.

# **S55**

#### THE ULTIMATE ADVENTURER

The new S55 hull is an advanced evolution of Maritimo's longstanding experience in long range cruising design. Exquisitely balanced, the flowing curves and purposeful lines create an uncompromising aura, an instinctual glimpse to its ocean going abilities.

## BALANCE AND BEAUTY.

With refined power and peerless characteristics, the wider beam ensures beautiful balance, optimised proportions, and an abundance of interior space.